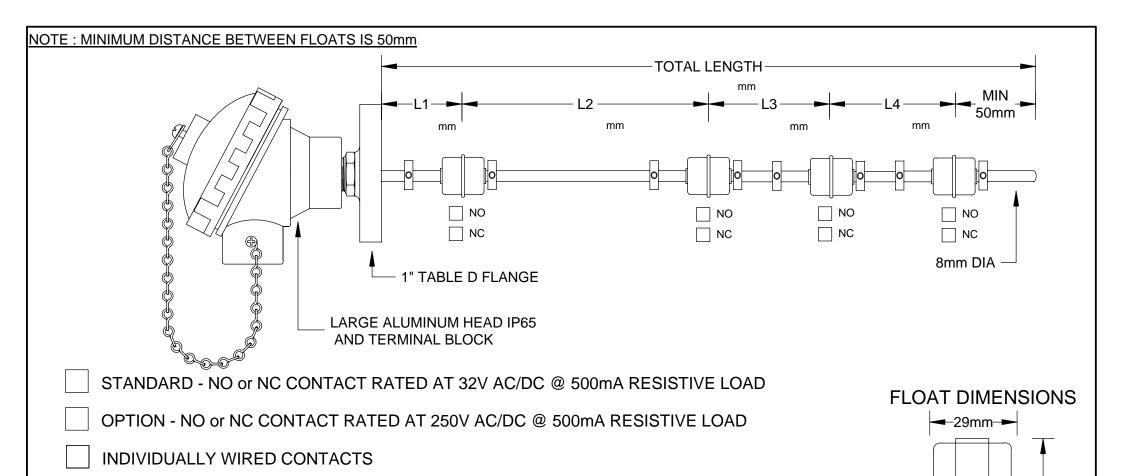

## **PROCESS CAPABILITIES**

- STAINLESS STEEL CONSTRUCTION
- UP TO 5 FLOATS PER ASSEMBLY MAXIMUM LENGTH 1800mm

CHANGE OVER CONTACT RATED @ 250mA RESISTIVE LOAD

- INDIVIDUAL OR COMMON CIRCUIT WIRING
- SPECIAL THREADS AND LENGTHS AVAILABLE

**COMMON WIRED CONTACTS** 

- SPECIFIC GRAVITY 0.7
- TEMPERATURE RATING 120'C MAXIMUM
- PRESSURE RATING :10 kg/cm2 MAXIMUM
- FLANGE MOUNT MULTI-LEVEL ASSEMBLY
- 29mm DIAMETER 316 STAINLESS STEEL FLOAT

## **TEMPERATURE CONTROLS PTY LTD**

QUALITY ENDORSED COMPANY Certificate No:QEC 14412

-9.5mm

29mm